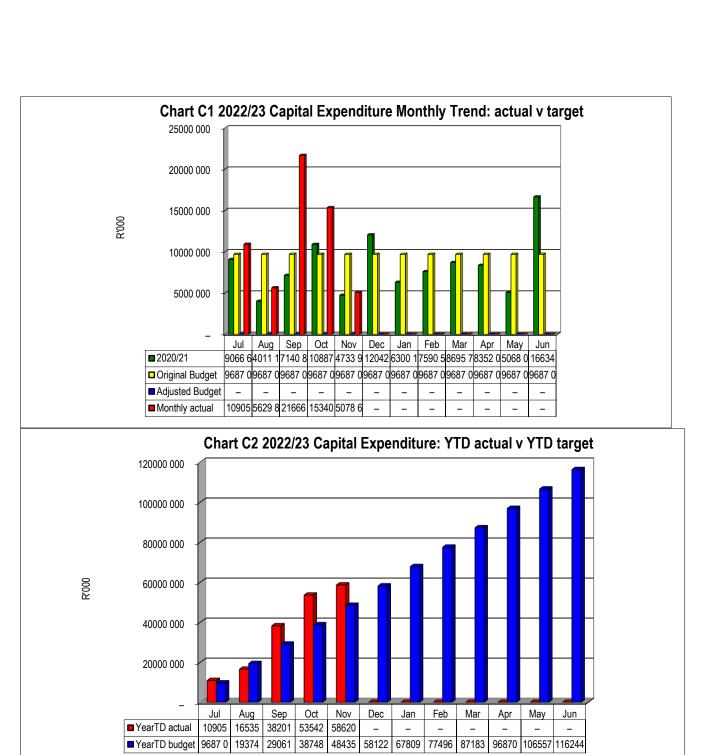

|                     |                |                  |                    |  |
|-------------------|-------------------------|-------|---------------|--------------------|---------------------|----------------|------------------|--------------------|--|
|                   | Bulk Electricity Bulk W | /ater | PAYE deductio | VAT (output les Pe | ensions / Reti Loar | n repaymen Tra | de Creditors Aud | litor Genera Other |  |
| 2020/21           | -                       | -     | -             | -                  | -                   | _              | _                | -                  |  |
| Budget Year 2021/ | _                       | _     | _             | _                  | _                   | _              | 7 593            | -                  |  |