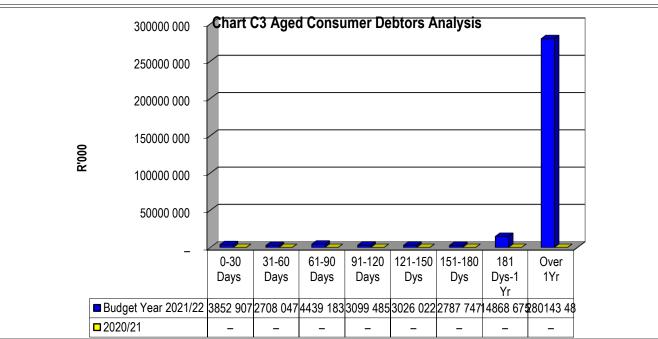

|                     |                |                  |                    |  |
|-------------------|-------------------------|-------|---------------|--------------------|---------------------|----------------|------------------|--------------------|--|
|                   | Bulk Electricity Bulk W | /ater | PAYE deductio | VAT (output les Pe | ensions / Reti Loar | n repaymen Tra | de Creditors Aud | litor Genera Other |  |
| 2020/21           | -                       | -     | -             | -                  | -                   | _              | _                | -                  |  |
| Budget Year 2021/ | _                       | _     | _             | _                  | _                   | _              | 7 593            | -                  |  |