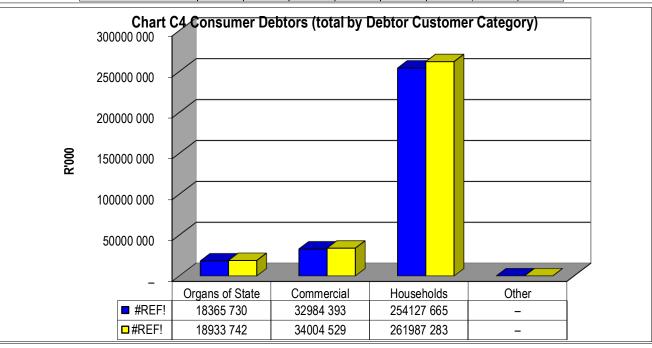

|                     |                |                  |                    |  |
|-------------------|-------------------------|-------|---------------|--------------------|---------------------|----------------|------------------|--------------------|--|
|                   | Bulk Electricity Bulk W | /ater | PAYE deductio | VAT (output les Pe | ensions / Reti Loar | n repaymen Tra | de Creditors Aud | litor Genera Other |  |
| 2020/21           | -                       | -     | -             | -                  | -                   | _              | _                | -                  |  |
| Budget Year 2021/ | _                       | _     | _             | _                  | _                   | _              | 7 593            | -                  |  |