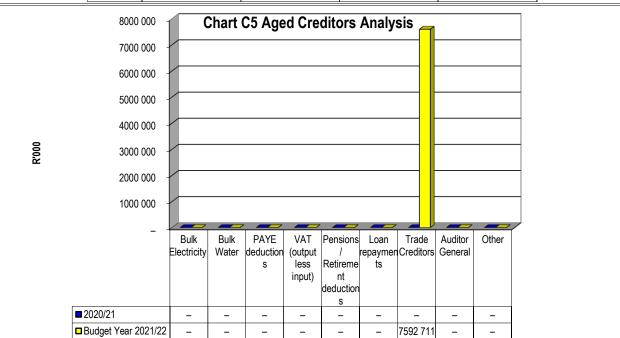

|                     |                |                  |                    |  |
|-------------------|-------------------------|-------|---------------|--------------------|---------------------|----------------|------------------|--------------------|--|
|                   | Bulk Electricity Bulk W | /ater | PAYE deductio | VAT (output les Pe | ensions / Reti Loar | n repaymen Tra | de Creditors Aud | litor Genera Other |  |
| 2020/21           | -                       | -     | -             | -                  | -                   | _              | _                | -                  |  |
| Budget Year 2021/ | _                       | _     | _             | _                  | _                   | _              | 7 593            | -                  |  |